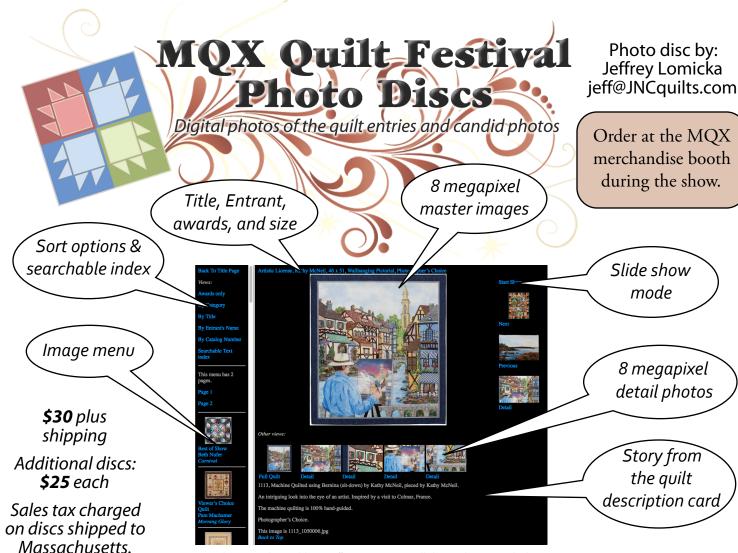

The example used here is "Artistic License", by Kathy McNeil, the photographer's choice quilt from MQX Quilt Festival - New England 2019

## See <u>www.JNCquilts.com/MQX</u> for online demo, tutorial videos, and online ordering

| Locale:                                                                                                                                                                                                                                                                                                                                                                                                                                                                                                                                                                                                                                                                                                                                                                                                                                                                                                                                                                                                                                                                                                                                                                                                                                                                                                                                                                                                                                                                                                                                                                                                                                                                                                                                                                                                                                                                                                                                                                                                                                                                                                      | First Disc/Stick:                               |                        | Each Additional Disc/Stick add:                                                           |
|--------------------------------------------------------------------------------------------------------------------------------------------------------------------------------------------------------------------------------------------------------------------------------------------------------------------------------------------------------------------------------------------------------------------------------------------------------------------------------------------------------------------------------------------------------------------------------------------------------------------------------------------------------------------------------------------------------------------------------------------------------------------------------------------------------------------------------------------------------------------------------------------------------------------------------------------------------------------------------------------------------------------------------------------------------------------------------------------------------------------------------------------------------------------------------------------------------------------------------------------------------------------------------------------------------------------------------------------------------------------------------------------------------------------------------------------------------------------------------------------------------------------------------------------------------------------------------------------------------------------------------------------------------------------------------------------------------------------------------------------------------------------------------------------------------------------------------------------------------------------------------------------------------------------------------------------------------------------------------------------------------------------------------------------------------------------------------------------------------------|-------------------------------------------------|------------------------|-------------------------------------------------------------------------------------------|
| Massachusetts 6.25% tax                                                                                                                                                                                                                                                                                                                                                                                                                                                                                                                                                                                                                                                                                                                                                                                                                                                                                                                                                                                                                                                                                                                                                                                                                                                                                                                                                                                                                                                                                                                                                                                                                                                                                                                                                                                                                                                                                                                                                                                                                                                                                      | \$30 + \$1.88 tax + \$2.34 p&h = <b>\$34.22</b> |                        | \$25.00 + \$1.56  tax = \$26.56                                                           |
| USA outside MA                                                                                                                                                                                                                                                                                                                                                                                                                                                                                                                                                                                                                                                                                                                                                                                                                                                                                                                                                                                                                                                                                                                                                                                                                                                                                                                                                                                                                                                                                                                                                                                                                                                                                                                                                                                                                                                                                                                                                                                                                                                                                               | \$30 + \$2.34 p&h = <b>\$32.34</b>              |                        | \$25.00                                                                                   |
| International (incl. Canada)                                                                                                                                                                                                                                                                                                                                                                                                                                                                                                                                                                                                                                                                                                                                                                                                                                                                                                                                                                                                                                                                                                                                                                                                                                                                                                                                                                                                                                                                                                                                                                                                                                                                                                                                                                                                                                                                                                                                                                                                                                                                                 | \$30.00 + \$5.00 p&h = \$ <b>35.00</b>          |                        | \$25.00                                                                                   |
| I would like to order: (Indicate (USB Memory Stick) New England 2020MiNew England 2019MiNew England 2018Ot  (Discs are also available shows, see web site for Shows, see web site for Shows and Jor e-mail in case of Shows are shown and Jor e-mail in case of Shows are shown and Jor e-mail in case of Shows are shown and Jor e-mail in case of Shows are shown and Jor e-mail in case of Shows are shown and Jor e-mail in case of Shows are shown as the shown and Jor e-mail in case of Shows are shown as the shown are shown as the shown as the shown are shown as the shown as th | dwest 2018 dwest 2017 her for earlier details)  | "Jeff<br>Jeffi<br>22 S | checks payable to:<br>and Cricket Quilts"<br>ey Lomicka<br>stage Rd.<br>lmsford, MA 01824 |